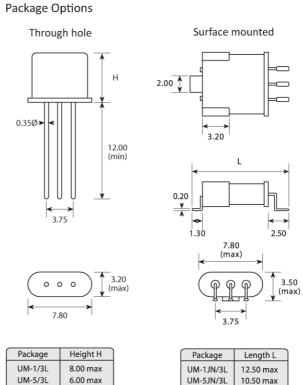

# GMCF-45 45G20A1

# 45MHz 2 pole crystal filter with 20.0kHz 3dB bandwidth

- Custom specifications available
- Fundamental or 3rd overtone modes
- Comprehensive stocks



| CONFIGURABLE OPTIONS |             |
|----------------------|-------------|
| Parameter            | Option Code |
| Package              |             |
| Any                  |             |
| UM-1/3L (leaded)     |             |
| UM-5/3L (leaded)     |             |
| UM-1JN/3L (SMT)      |             |
| UM-5JN/3L (SMT)      |             |



# **SPECIFICATIONS**

# **PACKAGE DRAWING**





Dimensions in mm

# **ORDERING INFORMATION**

To request a quotation for the GMCF-45 45G20A1 please use the configurable options form to choose the options you require and then submit your configured product to our team. Our expert advisers are always happy to help with your requirements and can be contacted on +44 1460 256 100 or at <a href="mailto:sales@golledge.com">sales@golledge.com</a>.

Following product selection you will be issued with a seven character Golledge part number. Your Golledge part number is the internationally accepted Golledge manufacturing part number (MPN) that should be used for all project documentation, including bills of materials (BoMs) and purchase orders.

If you have any queries regarding any of our documentation our dedicated sales team will be happy to