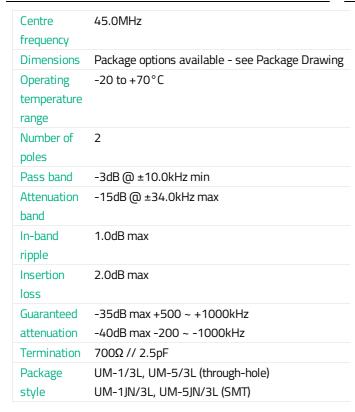

# GMCF-45 45G20A1

# 45MHz 2 pole crystal filter with 20.0kHz 3dB bandwidth

- Custom specifications available
- Fundamental or 3rd overtone modes
- Comprehensive stocks



| CONFIGURABLE OPTIONS |             |
|----------------------|-------------|
| Parameter            | Option Code |
| Package              |             |
| Any                  |             |
| UM-1/3L (leaded)     |             |
| UM-5/3L (leaded)     |             |
| UM-1JN/3L (SMT)      |             |
| UM-5JN/3L (SMT)      |             |



# **SPECIFICATIONS**

# **PACKAGE DRAWING**





Dimensions in mm

# **ORDERING INFORMATION**

To request a quotation for the GMCF-45 45G20A1 please use the configurable options form to choose the options you require and then submit your configured product to our team. Our expert advisers are always happy to help with your requirements and can be contacted on +44 1460 256 100 or at <a href="mailto:sales@golledge.com">sales@golledge.com</a>.

Following product selection you will be issued with a seven character Golledge part number. Your Golledge part number is the internationally accepted Golledge manufacturing part number (MPN) that should be used for all project documentation, including bills of materials (BoMs) and purchase orders.

If you have any queries regarding any of our documentation our dedicated sales team will be happy t