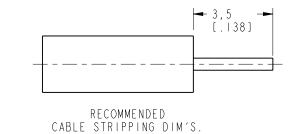

## **CUSTOMER OUTLINE DRAWING**

ALL OTHER SHEETS ARE FOR INTERNAL USE ONLY

| UNLESS OTHERWISE SPECIFIED, DIMENSIONS ARE IN MM (INCHES) AND TOLERANCES ARE: M 0.5 - 6mm 6 - 30mm 30 - 120mm ±0.2mm ±0.6mm                                                                                                                                                                                                                                                                                                                                                                                                                                                                                                                                                                                                           | REFERENCE<br>EAR 967439-0<br>GEN# ASSYF43_N | DRAWN<br>C. McGRATH          | DATE<br>05-Jan-00 | N BULKHEAD<br>DIRECT SOLDER JACK<br>(FOR .141 S/R CABLE) | Amphenol Corporation Communication and Network Products Division Danbury, CT U.S.A. 06810 |          |
|---------------------------------------------------------------------------------------------------------------------------------------------------------------------------------------------------------------------------------------------------------------------------------------------------------------------------------------------------------------------------------------------------------------------------------------------------------------------------------------------------------------------------------------------------------------------------------------------------------------------------------------------------------------------------------------------------------------------------------------|---------------------------------------------|------------------------------|-------------------|----------------------------------------------------------|-------------------------------------------------------------------------------------------|----------|
| NOTICE - These drawings, specifications, or other data (1) are, and remain the property of Amphenol Corp. (2) must be returned upon request; and (3) are confidential and not to be disclosed to any person other than those to whom they are given by Amphenol Corp. The furnishing of these drawings, specifications, or other data by Amphenol Corp., or to any other person to anyone for any purpose is not to be regarded by implication or otherwise in any manner licensing, granting rights or permitting such holder or any other person to manufacture, use or sell any product, process or design, patented or otherwise, that may in any way be related to or disclosed by said drawings, specifications, or other data. |                                             | T. AUBIN                     | DATE<br>05-Jan-00 |                                                          |                                                                                           |          |
|                                                                                                                                                                                                                                                                                                                                                                                                                                                                                                                                                                                                                                                                                                                                       |                                             | APPROVED                     | DATE              |                                                          |                                                                                           |          |
|                                                                                                                                                                                                                                                                                                                                                                                                                                                                                                                                                                                                                                                                                                                                       |                                             | T. AUBIN                     | 1/6/00            |                                                          | SCALE: 3.0:1 SHEET                                                                        | 2 OF 2   |
|                                                                                                                                                                                                                                                                                                                                                                                                                                                                                                                                                                                                                                                                                                                                       |                                             | CAD FILE<br>I:\N\82-6097-RFX |                   | code id dwg sizedrawing 74868 B                          | 82-6097-RFX                                                                               | REV<br>B |