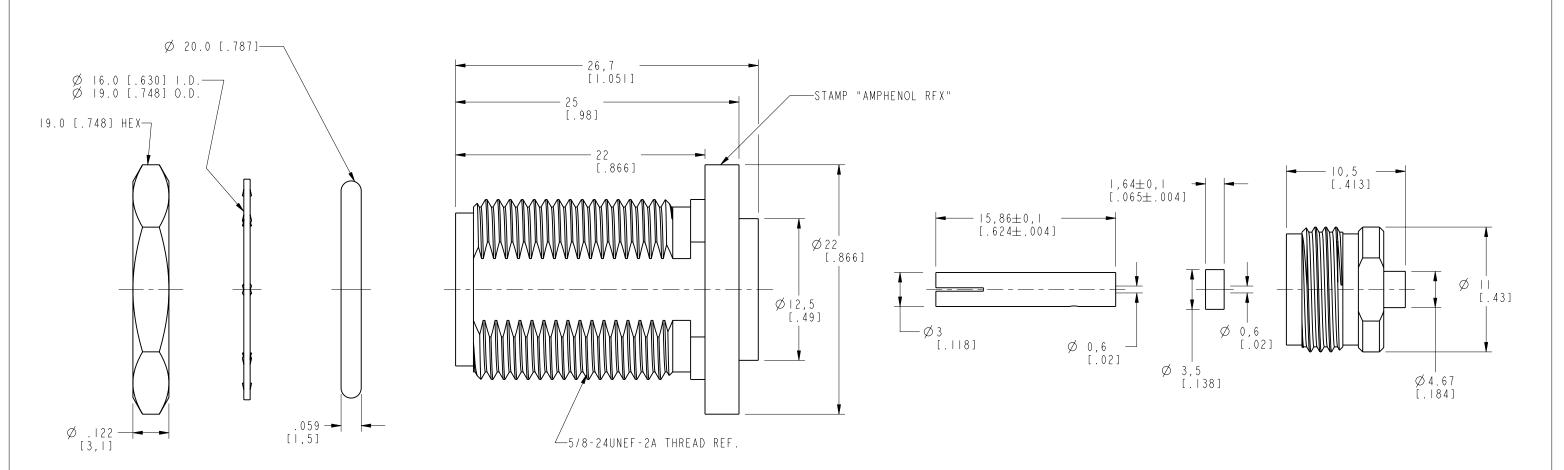

## NOTES:

I. MATERIALS OF CONSTRUCTION:
OUTER BODY, INNER BODY, HEX NUT, - BRASS, NICKEL PLATING
SOLDER NUT - BRASS, GOLD PLATED
CONTACT PIN - PHOSPHOR BRONZE, GOLD PLATED
INSULATORS - PTFE
GASKET - SILICONE RUBBER, COLOR RED
LOCKWASHER - BRASS, NICKEL PLATED

82-6097-RFX REVISIONS DRAWING NO. REV DESCRIPTION DATE ECO APPR THIRD ANGLE PROJ.  $\oplus \ \dashv$ Α RELEASE TO MFG. 1/6/00 43222 CPM SEE SHEET I В 12/11/07 46861 CPM

SCALE 6.000

## **CUSTOMER OUTLINE DRAWING**

ALL OTHER SHEETS ARE FOR INTERNAL USE ONLY

| UNLESS OTHERWISE SPECIFIED, DIMENSIONS ARE IN MM (INCHES) AND TOLERANCES ARE: M 0.5 - 6mm 6 - 30mm 30 - 120mm ±0.2mm ±0.6mm                                                                                                                                                                                                                                                                                                                                                                                                                                                                                                                                                                                                           | REFERENCE<br>EAR 967439-0<br>GEN# ASSYF43_N | DRAWN<br>C. McGRATH          | DATE<br>05-Jan-00 | N BULKHEAD<br>DIRECT SOLDER JACK<br>(FOR .141 S/R CABLE) | Amphenol Corporation Communication and Network Products Division Danbury, CT U.S.A. 06810 |          |
|---------------------------------------------------------------------------------------------------------------------------------------------------------------------------------------------------------------------------------------------------------------------------------------------------------------------------------------------------------------------------------------------------------------------------------------------------------------------------------------------------------------------------------------------------------------------------------------------------------------------------------------------------------------------------------------------------------------------------------------|---------------------------------------------|------------------------------|-------------------|----------------------------------------------------------|-------------------------------------------------------------------------------------------|----------|
| NOTICE - These drawings, specifications, or other data (1) are, and remain the property of Amphenol Corp. (2) must be returned upon request; and (3) are confidential and not to be disclosed to any person other than those to whom they are given by Amphenol Corp. The furnishing of these drawings, specifications, or other data by Amphenol Corp., or to any other person to anyone for any purpose is not to be regarded by implication or otherwise in any manner licensing, granting rights or permitting such holder or any other person to manufacture, use or sell any product, process or design, patented or otherwise, that may in any way be related to or disclosed by said drawings, specifications, or other data. |                                             | T. AUBIN                     | DATE<br>05-Jan-00 |                                                          |                                                                                           |          |
|                                                                                                                                                                                                                                                                                                                                                                                                                                                                                                                                                                                                                                                                                                                                       |                                             | APPROVED                     | DATE              |                                                          |                                                                                           |          |
|                                                                                                                                                                                                                                                                                                                                                                                                                                                                                                                                                                                                                                                                                                                                       |                                             | T. AUBIN                     | 1/6/00            |                                                          | SCALE: 3.0:1 SHEET                                                                        | 2 OF 2   |
|                                                                                                                                                                                                                                                                                                                                                                                                                                                                                                                                                                                                                                                                                                                                       |                                             | CAD FILE<br>I:\N\82-6097-RFX |                   | code id dwg sizedrawing 74868 B                          | 82-6097-RFX                                                                               | REV<br>B |