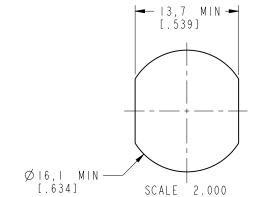

## **CUSTOMER OUTLINE DRAWING**

ALL OTHER SHEETS ARE FOR INTERNAL USE ONLY

| UNLESS OTHERWISE SPECIFIED, DIMENSIONS ARE IN MM (INCHES) AND TOLERANCES ARE: M 0.5 - 6mm 6 - 30mm 30 - 120mm ±0.2mm ±0.6mm                                                                                                                                                                                                                                                                                                                                                                                                                                                                                                                                                                                                           | REFERENCE<br>EAR 967439-0<br>GEN# ASSYF43_N | DRAWN<br>C. McGRATH          | DATE<br>05-Jan-00 | N BULKHEAD<br>DIRECT SOLDER JACK<br>(FOR .141 S/R CABLE) | Amphenol Corporation Communication and Network Products Division Danbury, CT U.S.A. 06810 |          |
|---------------------------------------------------------------------------------------------------------------------------------------------------------------------------------------------------------------------------------------------------------------------------------------------------------------------------------------------------------------------------------------------------------------------------------------------------------------------------------------------------------------------------------------------------------------------------------------------------------------------------------------------------------------------------------------------------------------------------------------|---------------------------------------------|------------------------------|-------------------|----------------------------------------------------------|-------------------------------------------------------------------------------------------|----------|
| NOTICE - These drawings, specifications, or other data (1) are, and remain the property of Amphenol Corp. (2) must be returned upon request; and (3) are confidential and not to be disclosed to any person other than those to whom they are given by Amphenol Corp. The furnishing of these drawings, specifications, or other data by Amphenol Corp., or to any other person to anyone for any purpose is not to be regarded by implication or otherwise in any manner licensing, granting rights or permitting such holder or any other person to manufacture, use or sell any product, process or design, patented or otherwise, that may in any way be related to or disclosed by said drawings, specifications, or other data. |                                             | T. AUBIN                     | DATE<br>05-Jan-00 |                                                          |                                                                                           |          |
|                                                                                                                                                                                                                                                                                                                                                                                                                                                                                                                                                                                                                                                                                                                                       |                                             | APPROVED                     | DATE              |                                                          |                                                                                           |          |
|                                                                                                                                                                                                                                                                                                                                                                                                                                                                                                                                                                                                                                                                                                                                       |                                             | T. AUBIN                     | 1/6/00            |                                                          | SCALE: 3.0:1 SHEET                                                                        | 2 OF 2   |
|                                                                                                                                                                                                                                                                                                                                                                                                                                                                                                                                                                                                                                                                                                                                       |                                             | CAD FILE<br>I:\N\82-6097-RFX |                   | code id dwg sizedrawing 74868 B                          | 82-6097-RFX                                                                               | REV<br>B |